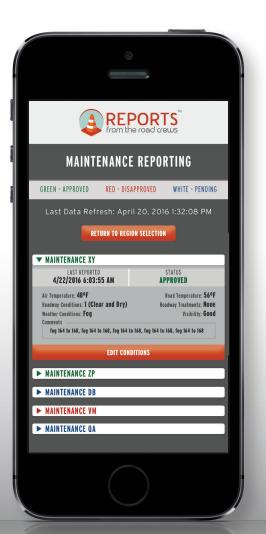

> The "Reports" system tracks the weather, roadway temperature and condition, as well as visibility and roadway maintenance actions taken – as reported by your maintenance crews.

> Information can be reported via web, mobile app or call-in to an IVR system, providing a hands-free, eyes-free reporting method.

No matter which method of reporting is used, all reports are managed by your operations staff with the same administrative interface. The system can be customized to integrate with your ATMS system – converting road crew reports into traveler alerts with a single click.